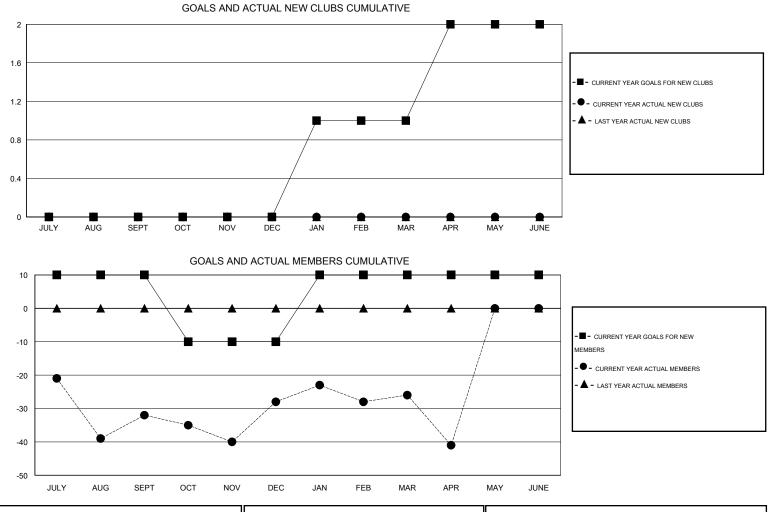

## LOCATION NORTH CAROLINA

GMT CA 1

| Clubs                        |                  |                  |                  |                  | Members                      |                    |                                     |                    |                  |  |
|------------------------------|------------------|------------------|------------------|------------------|------------------------------|--------------------|-------------------------------------|--------------------|------------------|--|
|                              | RESUL            | TS FOR 2015-2016 |                  |                  | RESULTS FOR 2015-2016        |                    |                                     |                    |                  |  |
| QUARTER                      | NEW CLUB<br>GOAL | NEW CLUBS        | DROPPED<br>CLUBS | NET<br>GAIN/LOSS | QUARTER                      | NEW MEMBER<br>GOAL | CHARTER AND<br>NEW MEMBERS<br>ADDED | DROPPED<br>MEMBERS | NET<br>GAIN/LOSS |  |
| JULY/AUG/SEPT<br>OCT/NOV/DEC | 0<br>0           | 0<br>0           | 4<br>0           | -4<br>0          | JULY/AUG/SEPT<br>OCT/NOV/DEC | 10<br>-20          | 24<br>40                            | 56<br>36           | -32<br>4         |  |
| JAN/FEB/MAR<br>APR/MAY/JUNE  | 1<br>1           | 0<br>0           | 0<br>0           | 0<br>0           | JAN/FEB/MAR<br>APR/MAY/JUNE  | 20<br>0            | 24<br>10                            | 22<br>25           | 2<br>-15         |  |